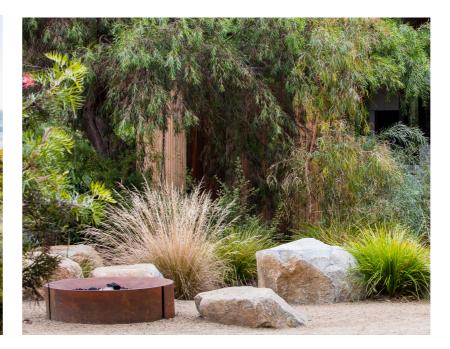

### **Precedents**

Native plants and raw, rustic textures

28 The Esplanade

Site layout concept

28 The Esplanade North Arm Cove, NSW

**Tracy Norman** 

JOB NUMBER: PHASE: DWG No: REV: **15709.5** SD LO3 B

### Lake edge and beyond: landscape area

- Paved deck at building level
- Organic steps from building deck to upper lawn area
- Low height groundcover beside bay
- Upper lawn area with fence and gate for
- Native plants of various height and texture at lawn edge, drooping from stone wall
- Seating and fire pit area within natural
- Seating are on top of kayak storage building
- Paved upper deck area as extension to the enclosed outdoor dining room
- Driveway on concerte pedestal connective entry driveway to the lake
- Steps with natural stone paving connecting house to the lakeside turf area
- Entry gate area for Kayak storage
- **12** Existing trees retained
- **13** Open turf area for Marquee- 50-70 people
- New tree and shrubs as visual screen
- Native plants between retaining walls
- Area cleared and paved with natural stones to create a seating area with fire