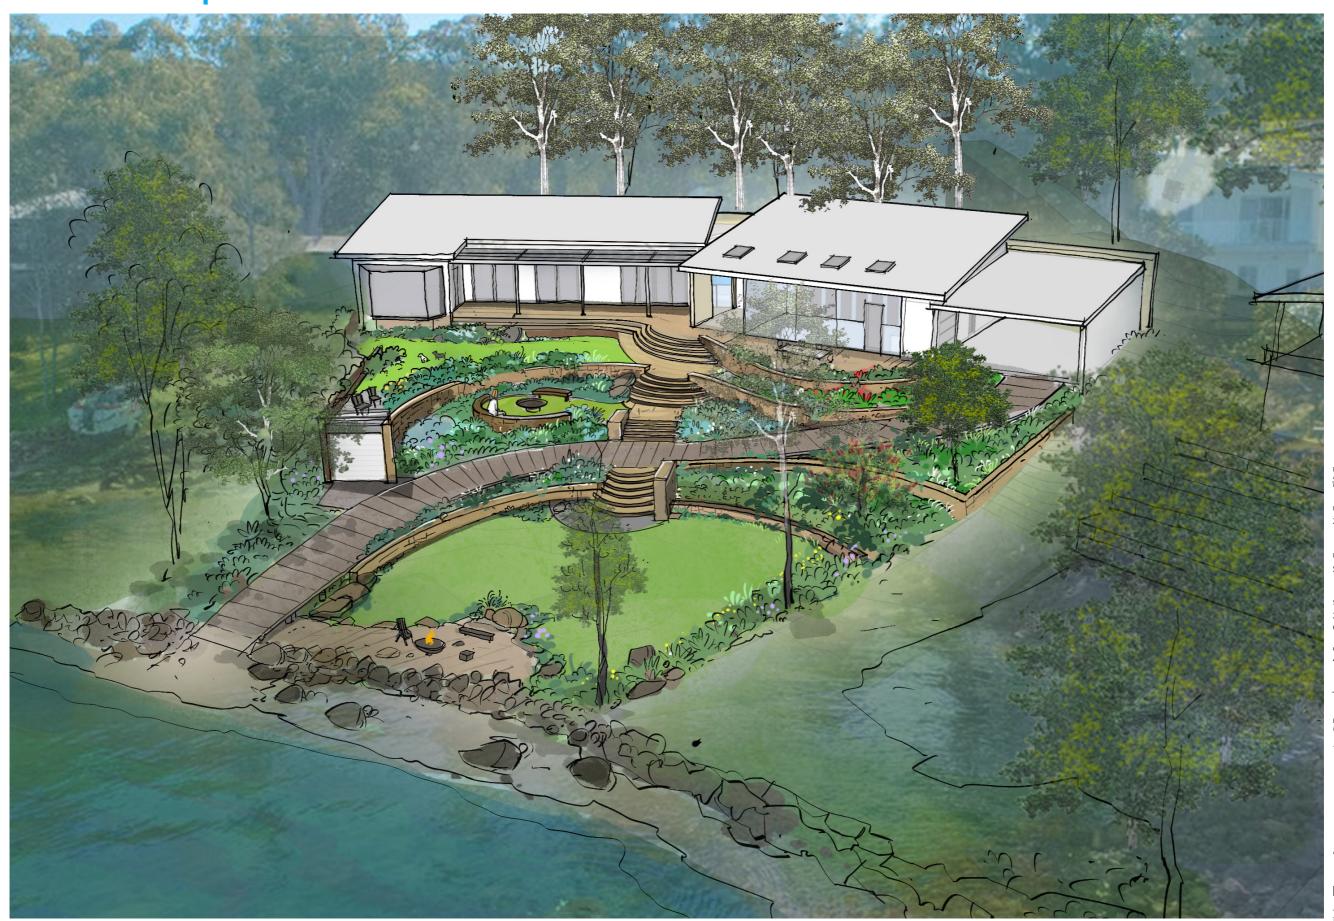

# Sketch impression

28 The Esplanade

Site layout concept

28 The Esplanade North Arm Cove, NSW

JOB NUMBER: PHASE: DWG No: REV: **15709.5** SD LO7 B