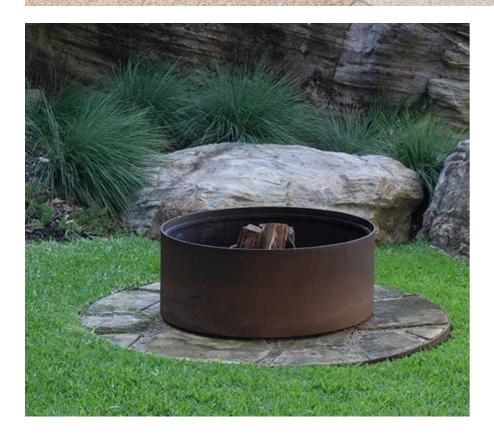

### **Precedents**

Native plants and raw, rustic textures

28 The Esplanade

Site layout concept

28 The Esplanade North Arm Cove, NSW

**Tracy Norman** 

JOB NUMBER: PHASE: DWG No: REV: **15709.5** SD LO3 B

## Concept layout option 1

- Entry court
- RV parking area
- Entry to house. place for sculpture
- Driveway on pedestal
- Steps connecting house to the open
- Inlay in paving connecting internal areas to the steps and landscape wall
- Paved upper deck area as extension to the enclosed outdoor dining room
- Upper lawn area with fence and gate
- existing trees retained
- Place for Marquee- 50-70 people
- Large shrubs & mass planting as visual
- Seating and fire pit area within natural stone walls
- Area cleared to expose the natural rocky terrain along lake edge
- Seating are on top of kayak storage building
- Feature landscape area with visual element- stone/ sculpture?
- Retaining wall along the boundary to elevate the ground level beside the driveway
- Retaining wall along the boundary to elevate the ground level beside the driveway
- Fenced area with much and garden bed

### Lake edge and beyond: landscape area

- Paved deck at building level
- Organic steps from building deck to upper lawn area
- Low height groundcover beside bay
- Upper lawn area with fence and gate for
- Native plants of various height and texture at lawn edge, drooping from stone wall
- Seating and fire pit area within natural
- Seating are on top of kayak storage building
- Paved upper deck area as extension to the enclosed outdoor dining room
- Driveway on concerte pedestal connective entry driveway to the lake
- Steps with natural stone paving connecting house to the lakeside turf area
- Entry gate area for Kayak storage
- **12** Existing trees retained
- **13** Open turf area for Marquee- 50-70 people
- New tree and shrubs as visual screen
- Native plants between retaining walls
- Area cleared and paved with natural stones to create a seating area with fire