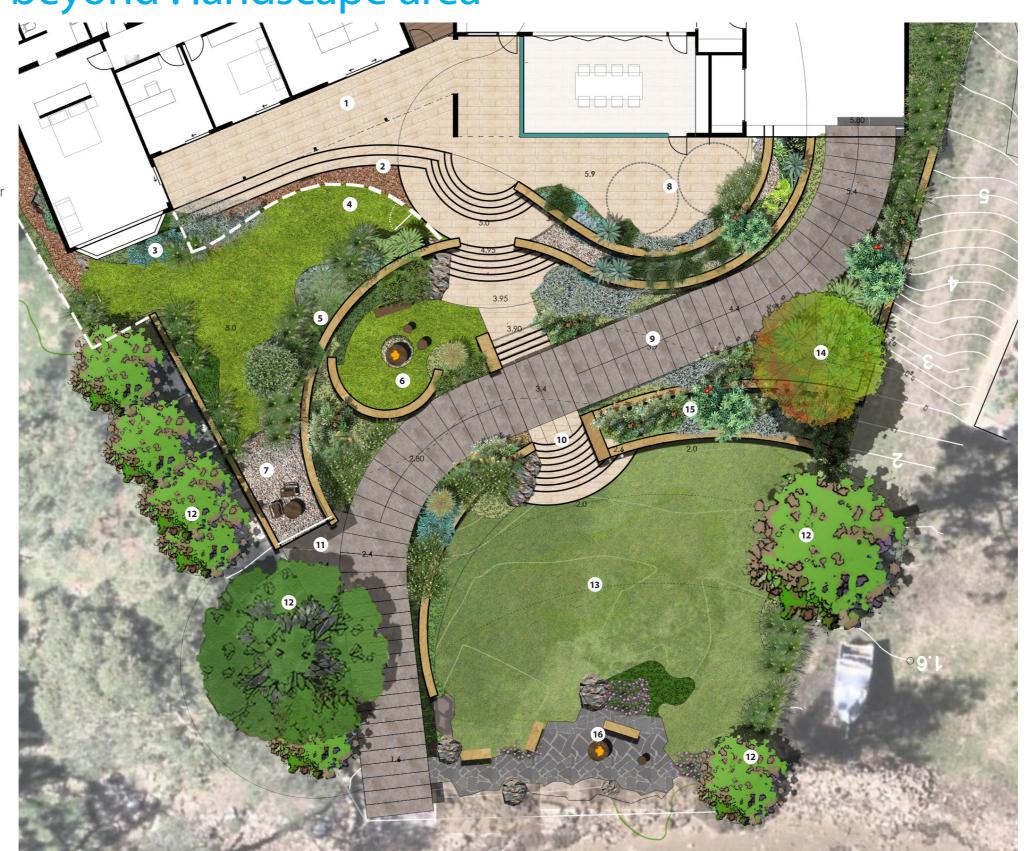

## Concept layout option 1

- Entry court
- RV parking area
- Entry to house. place for sculpture
- Driveway on pedestal
- Steps connecting house to the open
- Inlay in paving connecting internal areas to the steps and landscape wall
- Paved upper deck area as extension to the enclosed outdoor dining room
- Upper lawn area with fence and gate
- existing trees retained
- Place for Marquee- 50-70 people
- Large shrubs & mass planting as visual
- Seating and fire pit area within natural stone walls
- Area cleared to expose the natural rocky terrain along lake edge
- Seating are on top of kayak storage building
- Feature landscape area with visual element- stone/ sculpture?
- Retaining wall along the boundary to elevate the ground level beside the driveway
- Retaining wall along the boundary to elevate the ground level beside the driveway
- Fenced area with much and garden bed

28 The Esplanade

Site layout concept

28 The Esplanade North Arm Cove, NSW

**Tracy Norman** 

JOB NUMBER: PHASE: DWG No: REV: **15709.5 SD L05 B** 