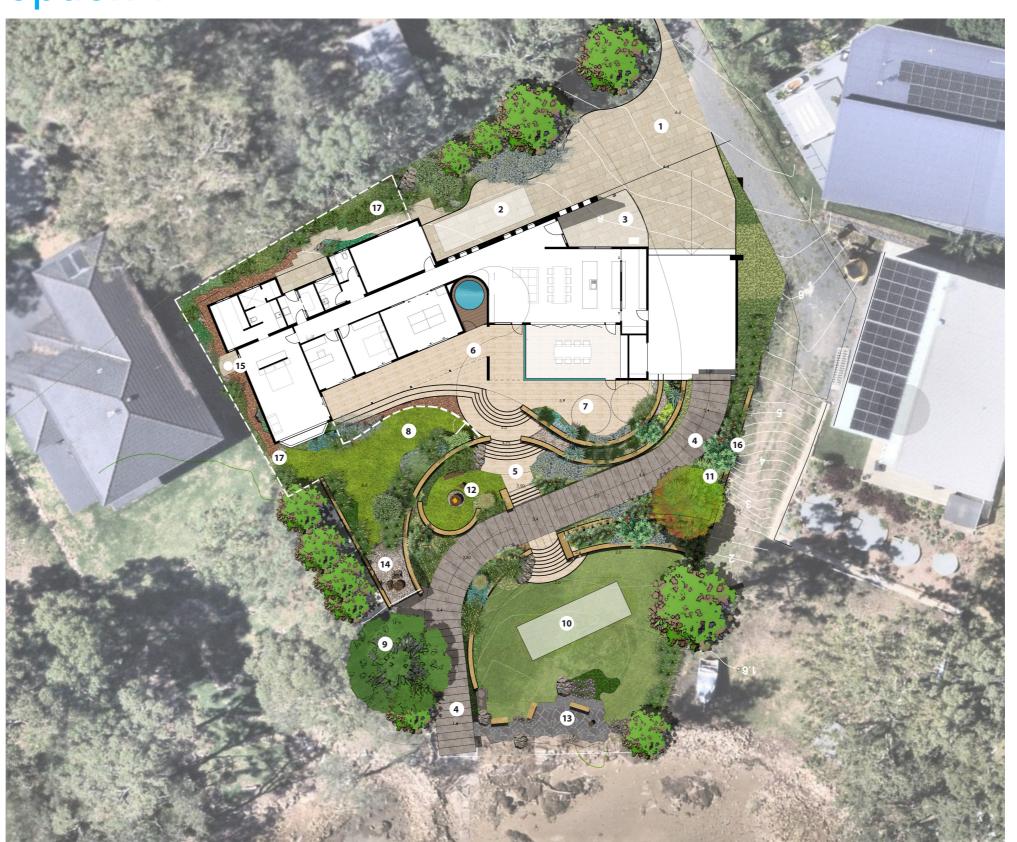

## Concept layout option 1

- Entry court
- RV parking area
- Entry to house. place for sculpture
- Driveway on pedestal
- Steps connecting house to the open
- Inlay in paving connecting internal areas to the steps and landscape wall
- Paved upper deck area as extension to the enclosed outdoor dining room
- Upper lawn area with fence and gate
- existing trees retained
- Place for Marquee- 50-70 people
- Large shrubs & mass planting as visual
- Seating and fire pit area within natural stone walls
- Area cleared to expose the natural rocky terrain along lake edge
- Seating are on top of kayak storage building
- Feature landscape area with visual element- stone/ sculpture?
- Retaining wall along the boundary to elevate the ground level beside the driveway
- Retaining wall along the boundary to elevate the ground level beside the driveway
- Fenced area with much and garden bed

### Lake edge and beyond: landscape area

- Paved deck at building level
- Organic steps from building deck to upper lawn area
- Low height groundcover beside bay
- Upper lawn area with fence and gate for
- Native plants of various height and texture at lawn edge, drooping from stone wall
- Seating and fire pit area within natural
- Seating are on top of kayak storage building
- Paved upper deck area as extension to the enclosed outdoor dining room
- Driveway on concerte pedestal connective entry driveway to the lake
- Steps with natural stone paving connecting house to the lakeside turf area
- Entry gate area for Kayak storage
- **12** Existing trees retained
- **13** Open turf area for Marquee- 50-70 people
- New tree and shrubs as visual screen
- Native plants between retaining walls
- Area cleared and paved with natural stones to create a seating area with fire