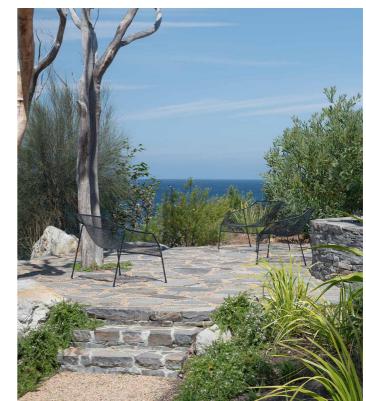

### **Precedents**

Native plants and raw, rustic textures

28 The Esplanade

Site layout concept

28 The Esplanade North Arm Cove, NSW

**Tracy Norman** 

JOB NUMBER: PHASE: DWG No: REV: **15709.5** SD LO3 B

## Concept layout option 1

- Entry court
- RV parking area
- Entry to house. place for sculpture
- Driveway on pedestal
- Steps connecting house to the open
- Inlay in paving connecting internal areas to the steps and landscape wall
- Paved upper deck area as extension to the enclosed outdoor dining room
- Upper lawn area with fence and gate
- existing trees retained
- Place for Marquee- 50-70 people
- Large shrubs & mass planting as visual
- Seating and fire pit area within natural stone walls
- Area cleared to expose the natural rocky terrain along lake edge
- Seating are on top of kayak storage building
- Feature landscape area with visual element- stone/ sculpture?
- Retaining wall along the boundary to elevate the ground level beside the driveway
- Retaining wall along the boundary to elevate the ground level beside the driveway
- Fenced area with much and garden bed

### Lake edge and beyond: landscape area

- Paved deck at building level
- Organic steps from building deck to upper lawn area
- Low height groundcover beside bay
- Upper lawn area with fence and gate for
- Native plants of various height and texture at lawn edge, drooping from stone wall
- Seating and fire pit area within natural
- Seating are on top of kayak storage building
- Paved upper deck area as extension to the enclosed outdoor dining room
- Driveway on concerte pedestal connective entry driveway to the lake
- Steps with natural stone paving connecting house to the lakeside turf area
- Entry gate area for Kayak storage
- **12** Existing trees retained
- **13** Open turf area for Marquee- 50-70 people
- New tree and shrubs as visual screen
- Native plants between retaining walls
- Area cleared and paved with natural stones to create a seating area with fire